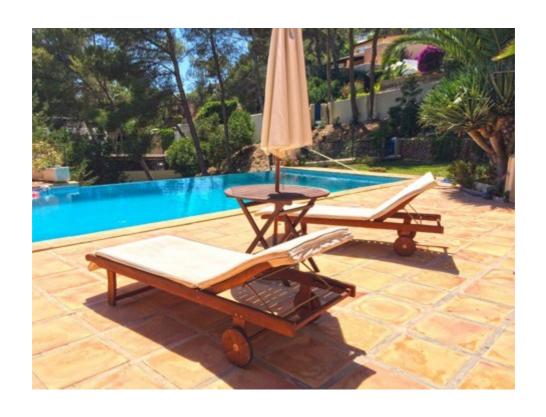

set amidst a stunning private fenced garden with large pine trees, cacti, olive, agave, and rose trees

The villa is very spacious and beautifully designed with a full size swimming pool complete with sun loungers and dining table

A fully equipped kitchen with oven, stove, refrigerator, washing machine, kettle, toaster juicer etc

The garden area has pine trees, yuca and Bougainvillea, olive trees and is complete with a full size pool and exterior areas perfect for dinning / relaxing surrounded by nature.