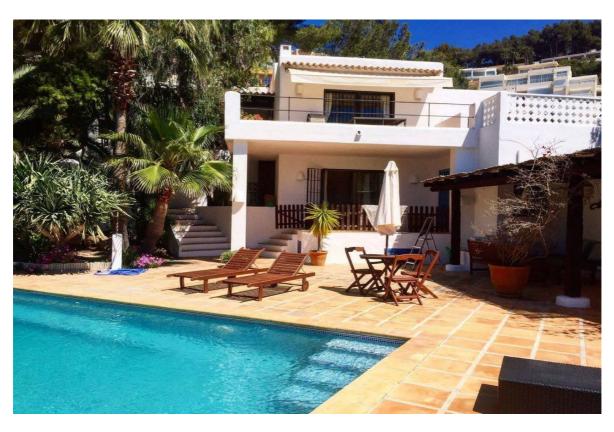

set amidst a stunning private fenced garden with large pine trees, cacti, olive, agave, and rose trees

The villa is very spacious and beautifully designed with a full size swimming pool complete with sun loungers and dining table

A fully equipped kitchen with oven, stove, refrigerator, washing machine, kettle, toaster juicer etc

The garden area has pine trees, yuca and Bougainvillea, olive trees and is complete with a full size pool and exterior areas perfect for dinning / relaxing surrounded by nature.