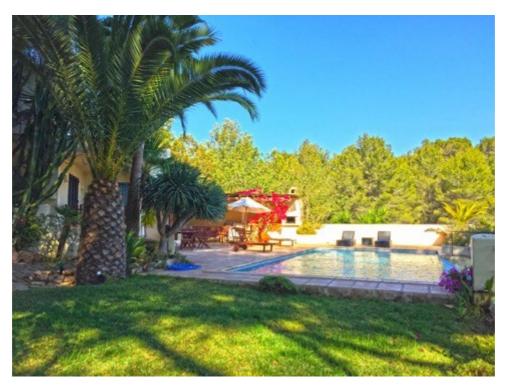

set amidst a stunning private fenced garden with large pine trees, cacti, olive, agave, and rose trees

The villa is very spacious and beautifully designed with a full size swimming pool complete with sun loungers and dining table

A fully equipped kitchen with oven, stove, refrigerator, washing machine, kettle, toaster juicer etc

The garden area has pine trees, yuca and Bougainvillea, olive trees and is complete with a full size pool and exterior areas perfect for dinning / relaxing surrounded by nature.