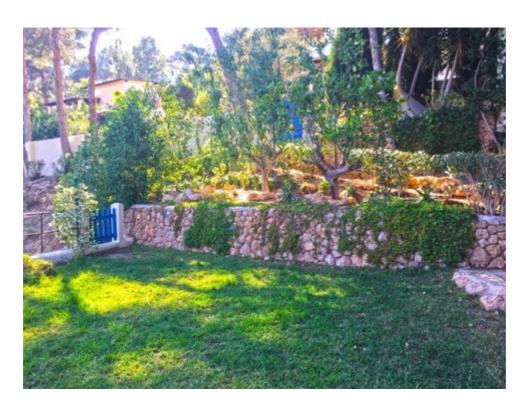

set amidst a stunning private fenced garden with large pine trees, cacti, olive, agave, and rose trees

The villa is very spacious and beautifully designed with a full size swimming pool complete with sun loungers and dining table

A fully equipped kitchen with oven, stove, refrigerator, washing machine, kettle, toaster juicer etc

The garden area has pine trees, yuca and Bougainvillea, olive trees and is complete with a full size pool and exterior areas perfect for dinning / relaxing surrounded by nature.