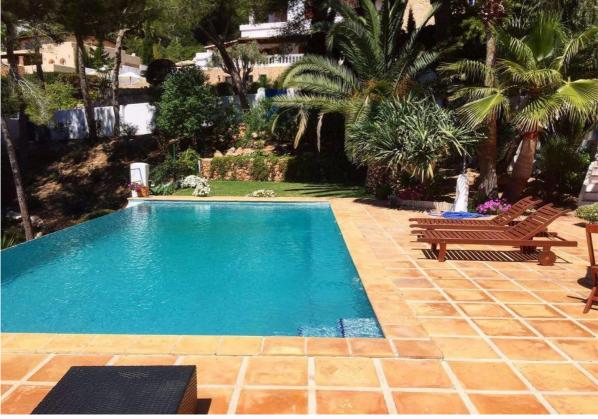

set amidst a stunning private fenced garden with large pine trees, cacti, olive, agave, and rose trees

The villa is very spacious and beautifully designed with a full size swimming pool complete with sun loungers and dining table

A fully equipped kitchen with oven, stove, refrigerator, washing machine, kettle, toaster juicer etc

The garden area has pine trees, yuca and Bougainvillea, olive trees and is complete with a full size pool and exterior areas perfect for dinning / relaxing surrounded by nature.