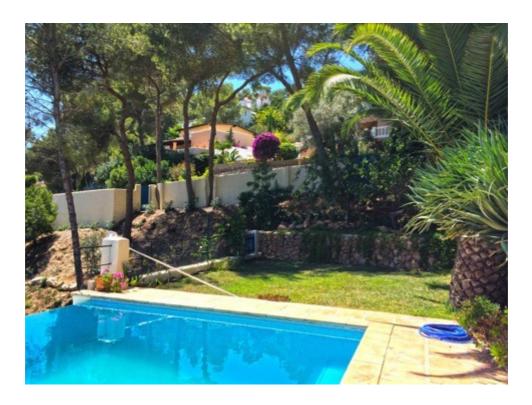

set amidst a stunning private fenced garden with large pine trees, cacti, olive, agave, and rose trees

The villa is very spacious and beautifully designed with a full size swimming pool complete with sun loungers and dining table

A fully equipped kitchen with oven, stove, refrigerator, washing machine, kettle, toaster juicer etc

The garden area has pine trees, yuca and Bougainvillea, olive trees and is complete with a full size pool and exterior areas perfect for dinning / relaxing surrounded by nature.