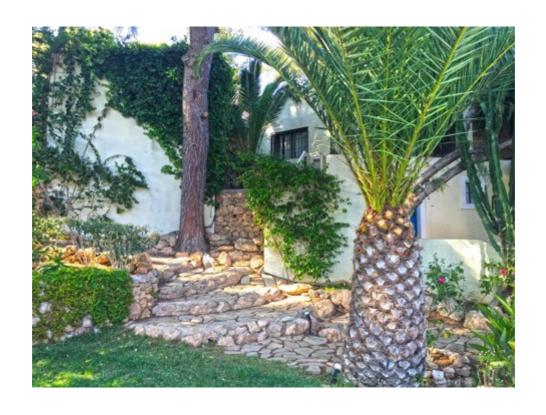

set amidst a stunning private fenced garden with large pine trees, cacti, olive, agave, and rose trees

The villa is very spacious and beautifully designed with a full size swimming pool complete with sun loungers and dining table

A fully equipped kitchen with oven, stove, refrigerator, washing machine, kettle, toaster juicer etc

The garden area has pine trees, yuca and Bougainvillea, olive trees and is complete with a full size pool and exterior areas perfect for dinning / relaxing surrounded by nature.