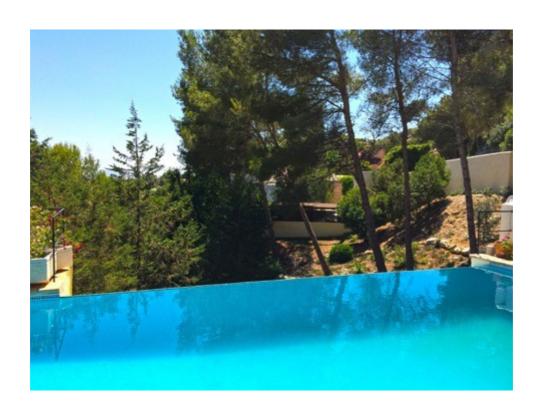

set amidst a stunning private fenced garden with large pine trees, cacti, olive, agave, and rose trees

The villa is very spacious and beautifully designed with a full size swimming pool complete with sun loungers and dining table

A fully equipped kitchen with oven, stove, refrigerator, washing machine, kettle, toaster juicer etc

The garden area has pine trees, yuca and Bougainvillea, olive trees and is complete with a full size pool and exterior areas perfect for dinning / relaxing surrounded by nature.