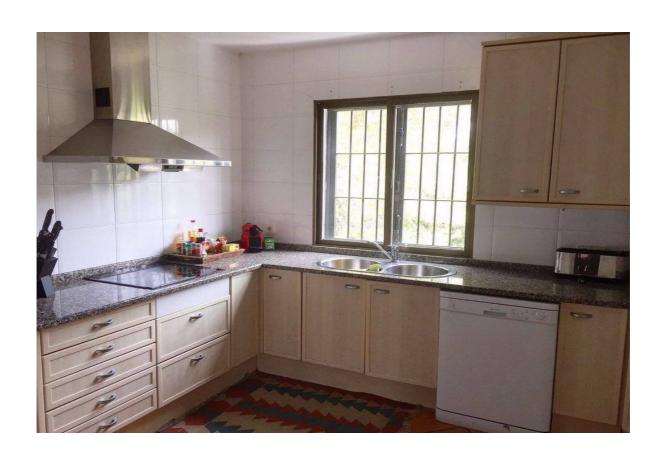

A fully equipped kitchen with oven, stove, refrigerator, washing machine, kettle, toaster juicer etc

The garden area has pine trees, yuca and Bougainvillea, olive trees and is complete with a full size pool and exterior areas perfect for dinning / relaxing surrounded by nature.