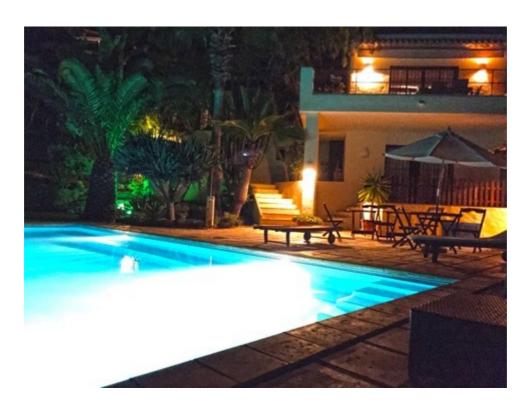

set amidst a stunning private fenced garden with large pine trees, cacti, olive, agave, and rose trees

The villa is very spacious and beautifully designed with a full size swimming pool complete with sun loungers and dining table

A fully equipped kitchen with oven, stove, refrigerator, washing machine, kettle, toaster juicer etc

The garden area has pine trees, yuca and Bougainvillea, olive trees and is complete with a full size pool and exterior areas perfect for dinning / relaxing surrounded by nature.